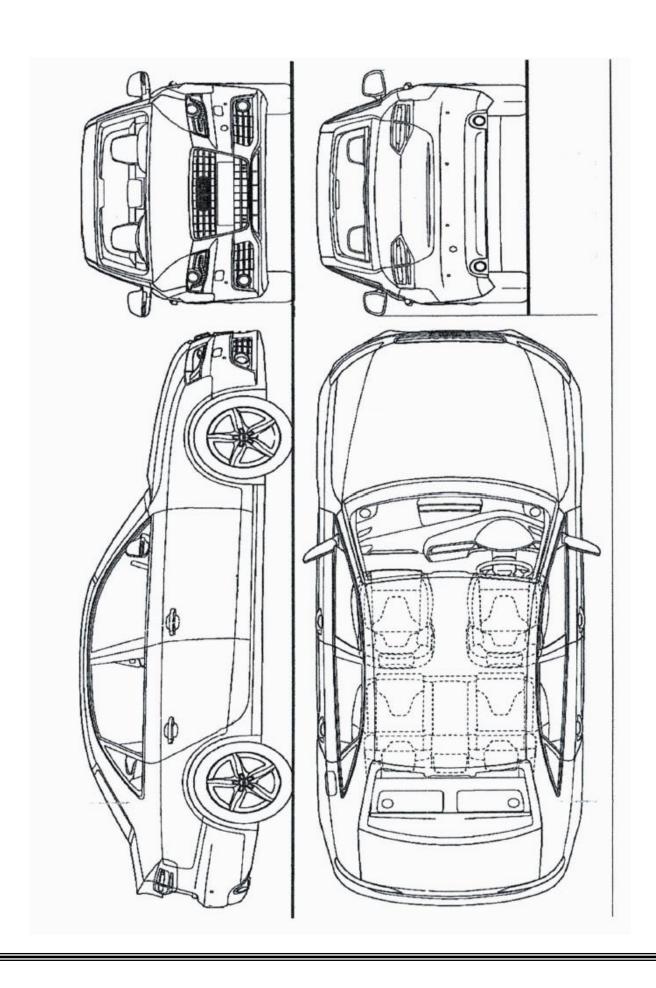

## VEHICLE INCIDENT DAMAGE REPORT

| Coach (Print):                                                                                              |
|-------------------------------------------------------------------------------------------------------------|
| Was a student in the vehicle: <u>YES or NO</u> Was the student driving: <u>YES or NO</u>                    |
| Students Name:                                                                                              |
| IF A STUDENT WAS INVOLVED ONLY:                                                                             |
| Visible injuries or complaints of pain: <u>YES or NO</u> EMS requested: <u>YES or NO</u>                    |
| Transported via EMS to: (Facility Name or DECLINED if student declined)                                     |
| Contacted Parent/Guardian: YES or NO Parent/Guardian Name:                                                  |
| JFC REQUIRED INFORMATION:                                                                                   |
| Notification of Damage Reported to (JDS Management):                                                        |
| Location/address of incident:                                                                               |
| Police report required: YES or NO Report Number:                                                            |
| Responding Police Department:                                                                               |
| Reporting Officer Name: Badge #:                                                                            |
| Description of damage to JFC property:                                                                      |
| Description of damage to other vehicle or property:                                                         |
| EXCHANGE INFORMATION OF OTHER VEHICLE AND PERSON(S) INVOLVED:                                               |
| Driver's Name:                                                                                              |
| Driver's License Number: Vehicle Owner:                                                                     |
| Insurance Company: Policy Number:                                                                           |
| License Plate Number:                                                                                       |
| Year:Make:Model:                                                                                            |
| Captured pictures submitted of all vehicles involved YES or NO Via: Email or Text                           |
| Circle or mark damage on the reverse diagram:  Notification of Damage Reported to (Management):  Coach Sign |